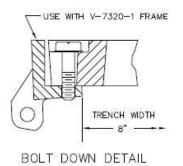

## 1-877-903-7246

www.trenchdrainsupply.com

Number
V7382-20 Bolted
Series
V7380 Series
ADA Grate and Frame Assy
Heavy Duty

V7320-1 V7382-20 Assembly

CAUTION: DO NOT DISASSEMBLE BOLTED GRATES BEFORE SETTING SECTIONS IN CONCRETE