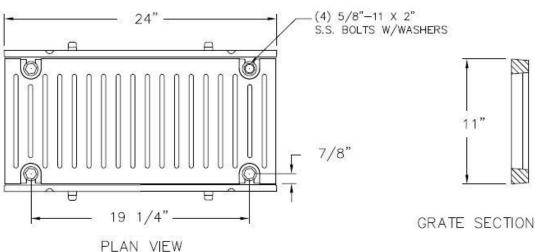

## 1-877-903-7246

www.trenchdrainsupply.com

Number
V7382-20 Bolted
Series
V7380 Series
ADA Grate and Frame Assy
Heavy Duty

V7320-1 V7382-20 Assembly

CAUTION: DO NOT DISASSEMBLE BOLTED GRATES BEFORE SETTING SECTIONS IN CONCRETE

## Manufacturer

Grate Material: Gray Iron (CL35)

Design Load: Heavy Duty

Coating: Undipped

Open Area: 27 SQ IN

Certification: ASTM A48

Country of Origin: USA

DISCLAIMER - The customer and the customer's architects, engineers, consultants, and other professionals are completely responsible for the selection installation and maintenance of any product purchased from Trench Drain Supply and/or its manufacturers. TRENCH DRAIN SUPPLY MAKES NO WARRANTY, EXPRESS OR IMPLIED, AS TO THE SUITABILITY, DESIGN, MERCHANTIBILITY, OR FITNESS OF THE PRODUCT FOR CUSTOMERS APPLICATION. The drawing and information provided remain the property and copyright of the manufacturer listed. The manufacturer reserves the right to modify specification without notice.