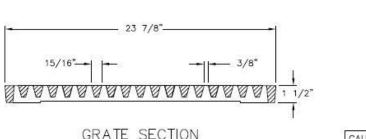

## 1-877-903-7246

www.trenchdrainsupply.com

Number
V7382-20 Bolted
Series
V7380 Series
ADA Grate and Frame Assy
Heavy Duty

V7320-1 V7382-20 Assembly

CAUTION: DO NOT DISASSEMBLE BOLTED GRATES BEFORE SETTING SECTIONS IN CONCRETE

## Manufacturer

Grate Material: Gray Iron (CL35)

Design Load: Heavy Duty

Coating: Undipped

Open Area: 27 SQ IN

Certification: ASTM A48

Country of Origin: USA

DISCLAIMER - The customer and the customer's architects, engineers, consultants, and other professionals are completely responsible for the selection installation and maintenance of any product purchased from Trench Drain Supply and/or its manufacturers. TRENCH DRAIN SUPPLY MAKES NO WARRANTY, EXPRESS OR IMPLIED, AS TO THE SUITABILITY, DESIGN, MERCHANTIBILITY, OR FITNESS OF THE PRODUCT FOR CUSTOMERS APPLICATION. The drawing and information provided remain the property and copyright of the manufacturer listed. The manufacturer reserves the right to modify specification without notice.